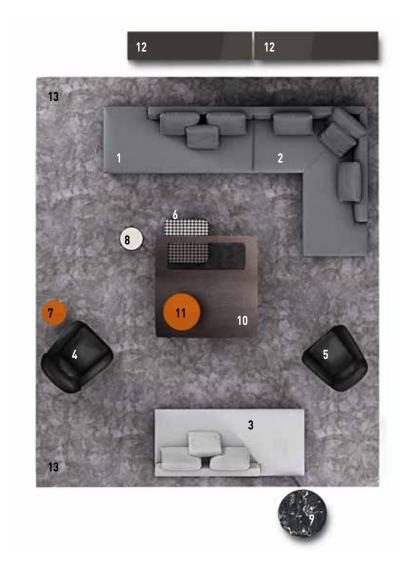

#### **SOFA ARRANGEMENT**

- **ALLEN**OPEN-END SOFA WITHOUT ARMREST DX
  CM 218X103 H90

CORNER SOFA WITH OPEN ELEMENT DX CM 168X218 H90

OPEN-END SOFA WITHOUT ARMREST DX CM 218X103 H90

#### **FURNISHING ACCESSORIES**

- **JENSEN** BERGÈRE CM 81X97 H94
- JENSEN ARMCHAIR CM 81X85 H78
- DAVIS OTTOMAN CM 63X63 H33
- CESAR COFFEE TABLE Ø CM 36 H45 - B
- COFFEE TABLE Ø CM 35 H40

- RILEY COFFEE TABLE Ø CM 70 H50
- 10 PERRY COFFEE TABLE CM 150X150 H38
- 11 TURNER TRAY Ø CM 55
- 12 JOHNS BOOKCASE CM 180X40 H174
- 13 MATT DIBBETS RUG CM 500X300

### Furnishing accessories

**4 JENSEN** BERGÈRE CM 81X97 H94

5 JENSEN ARMCHAIR CM 81X85 H78

6 DAVIS OTTOMAN CM 63X63 H33

7 CESAR COFFEE TABLE Ø CM 36 H45 - B

8-9 RILEY COFFEE TABLE Ø CM 35 H40 Ø CM 70 H50

10 PERRY COFFEE TABLE CM 150X150 H38

11 TURNER TRAY Ø CM 55

**12 JOHNS**BOOKCASE CM 180X40 H174

13 MATT DIBBETS RUG CM 500X300