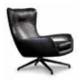

#### **FURNISHING ACCESSORIES**

- **JENSEN** BERGÈRE CM 81X97 H94
- JENSEN ARMCHAIR CM 81X85 H78
- DAVIS OTTOMAN CM 63X63 H33
- CESAR COFFEE TABLE Ø CM 36 H45 - B
- COFFEE TABLE Ø CM 35 H40

- RILEY COFFEE TABLE Ø CM 70 H50
- 10 PERRY COFFEE TABLE CM 150X150 H38
- 11 TURNER TRAY Ø CM 55
- 12 JOHNS BOOKCASE CM 180X40 H174
- 13 MATT DIBBETS RUG CM 500X300

### Furnishing accessories

**4 JENSEN** BERGÈRE CM 81X97 H94

5 JENSEN ARMCHAIR CM 81X85 H78

6 DAVIS OTTOMAN CM 63X63 H33

7 CESAR COFFEE TABLE Ø CM 36 H45 - B

8-9 RILEY COFFEE TABLE Ø CM 35 H40 Ø CM 70 H50

10 PERRY COFFEE TABLE CM 150X150 H38