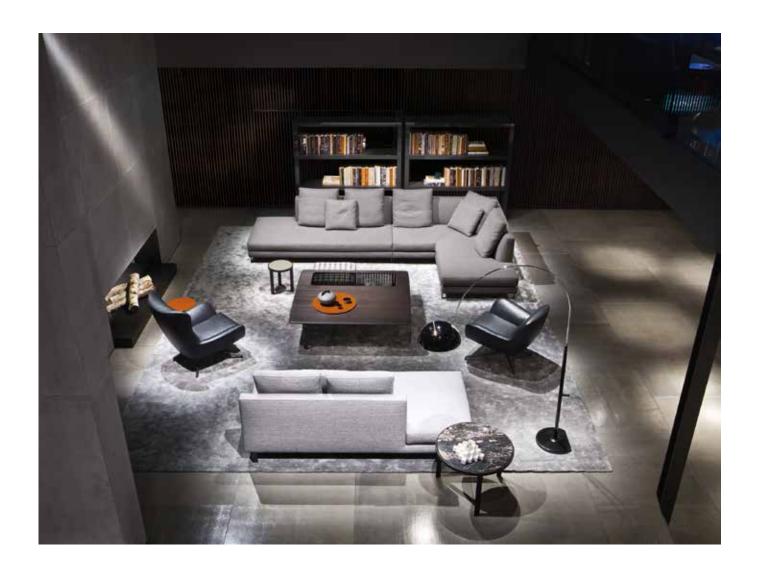

#### DESIGN RODOLFO DORDONI

The Allen sofa is a perfect example of what Minotti means by "sofa": an object defined by its smooth lines and proportions, its added height from the floor, and the functionality of its dimensions, without sacrificing soft lines and rounded shapes, especially where the arms are concerned.

### **ALLEN** — arrangement 04

#### **SOFA ARRANGEMENT**

- **ALLEN**OPEN-END SOFA WITHOUT ARMREST DX
  CM 218X103 H90

CORNER SOFA WITH OPEN ELEMENT DX CM 168X218 H90

OPEN-END SOFA WITHOUT ARMREST DX CM 218X103 H90

#### **FURNISHING ACCESSORIES**

- **JENSEN** BERGÈRE CM 81X97 H94
- JENSEN ARMCHAIR CM 81X85 H78
- DAVIS OTTOMAN CM 63X63 H33
- CESAR COFFEE TABLE Ø CM 36 H45 - B
- COFFEE TABLE Ø CM 35 H40

- RILEY COFFEE TABLE Ø CM 70 H50
- 10 PERRY COFFEE TABLE CM 150X150 H38
- 11 TURNER TRAY Ø CM 55
- 12 JOHNS BOOKCASE CM 180X40 H174
- 13 MATT DIBBETS RUG CM 500X300

### Furnishing accessories

**4 JENSEN** BERGÈRE CM 81X97 H94

5 JENSEN ARMCHAIR CM 81X85 H78

6 DAVIS OTTOMAN CM 63X63 H33

7 CESAR COFFEE TABLE Ø CM 36 H45 - B

8-9 RILEY COFFEE TABLE Ø CM 35 H40 Ø CM 70 H50

10 PERRY COFFEE TABLE CM 150X150 H38

11 TURNER TRAY Ø CM 55

**12 JOHNS**BOOKCASE CM 180X40 H174

13 MATT DIBBETS RUG CM 500X300