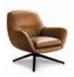

#### **FURNISHING ACCESSORIES**

- **JENSEN** BERGÈRE CM 81X97 H94
- JENSEN ARMCHAIR CM 81X85 H78
- DAVIS OTTOMAN CM 63X63 H33
- CESAR COFFEE TABLE Ø CM 36 H45 - B
- COFFEE TABLE Ø CM 35 H40

- RILEY COFFEE TABLE Ø CM 70 H50
- 10 PERRY COFFEE TABLE CM 150X150 H38
- 11 TURNER TRAY Ø CM 55
- 12 JOHNS BOOKCASE CM 180X40 H174
- 13 MATT DIBBETS RUG CM 500X300

### Furnishing accessories

**4 JENSEN** BERGÈRE CM 81X97 H94

5 JENSEN ARMCHAIR CM 81X85 H78

6 DAVIS OTTOMAN CM 63X63 H33

7 CESAR COFFEE TABLE Ø CM 36 H45 - B

8-9 RILEY COFFEE TABLE Ø CM 35 H40 Ø CM 70 H50

10 PERRY COFFEE TABLE CM 150X150 H38