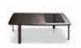

#### **FURNISHING ACCESSORIES**

- **JENSEN** BERGÈRE CM 81X97 H94
- JENSEN ARMCHAIR CM 81X85 H78
- DAVIS OTTOMAN CM 63X63 H33
- CESAR COFFEE TABLE Ø CM 36 H45 - B
- COFFEE TABLE Ø CM 35 H40

- RILEY COFFEE TABLE Ø CM 70 H50
- 10 PERRY COFFEE TABLE CM 150X150 H38
- 11 TURNER TRAY Ø CM 55
- 12 JOHNS BOOKCASE CM 180X40 H174
- 13 MATT DIBBETS RUG CM 500X300

### Furnishing accessories

**4 JENSEN** BERGÈRE CM 81X97 H94

5 JENSEN ARMCHAIR CM 81X85 H78

6 DAVIS OTTOMAN CM 63X63 H33

7 CESAR COFFEE TABLE Ø CM 36 H45 - B

8-9 RILEY COFFEE TABLE Ø CM 35 H40 Ø CM 70 H50

10 PERRY COFFEE TABLE CM 150X150 H38

11 TURNER TRAY Ø CM 55

**12 JOHNS**BOOKCASE CM 180X40 H174

13 MATT DIBBETS RUG CM 500X300