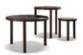

#### **FURNISHING ACCESSORIES**

- **JENSEN** BERGÈRE CM 81X97 H94
- JENSEN ARMCHAIR CM 81X85 H78
- DAVIS OTTOMAN CM 63X63 H33
- CESAR COFFEE TABLE Ø CM 36 H45 - B
- COFFEE TABLE Ø CM 35 H40

- RILEY COFFEE TABLE Ø CM 70 H50
- 10 PERRY COFFEE TABLE CM 150X150 H38
- 11 TURNER TRAY Ø CM 55
- 12 JOHNS BOOKCASE CM 180X40 H174
- 13 MATT DIBBETS RUG CM 500X300

### Furnishing accessories

**4 JENSEN** BERGÈRE CM 81X97 H94

5 JENSEN ARMCHAIR CM 81X85 H78

6 DAVIS OTTOMAN CM 63X63 H33

7 CESAR COFFEE TABLE Ø CM 36 H45 - B

8-9 RILEY COFFEE TABLE Ø CM 35 H40 Ø CM 70 H50

10 PERRY COFFEE TABLE CM 150X150 H38

11 TURNER TRAY Ø CM 55

**12 JOHNS**BOOKCASE CM 180X40 H174

13 MATT DIBBETS RUG CM 500X300