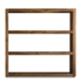

#### **FURNISHING ACCESSORIES**

- **JENSEN** BERGÈRE CM 81X97 H94
- JENSEN ARMCHAIR CM 81X85 H78
- DAVIS OTTOMAN CM 63X63 H33
- CESAR COFFEE TABLE Ø CM 36 H45 - B
- COFFEE TABLE Ø CM 35 H40

- RILEY COFFEE TABLE Ø CM 70 H50
- 10 PERRY COFFEE TABLE CM 150X150 H38
- 11 TURNER TRAY Ø CM 55
- 12 JOHNS BOOKCASE CM 180X40 H174
- 13 MATT DIBBETS RUG CM 500X300

11 TURNER TRAY Ø CM 55

**12 JOHNS**BOOKCASE CM 180X40 H174

13 MATT DIBBETS RUG CM 500X300