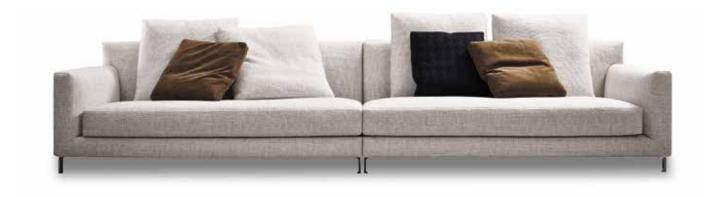

# **ALLEN**

#### DESIGN RODOLFO DORDONI

The Allen sofa is a perfect example of what Minotti means by "sofa": an object defined by its smooth lines and proportions, its added height from the floor, and the functionality of its dimensions, without sacrificing soft lines and rounded shapes, especially where the arms are concerned.

### **ALLEN** — arrangement 04

#### **SOFA ARRANGEMENT**

- **ALLEN**OPEN-END SOFA WITHOUT ARMREST DX
  CM 218X103 H90

CORNER SOFA WITH OPEN ELEMENT DX CM 168X218 H90

OPEN-END SOFA WITHOUT ARMREST DX CM 218X103 H90